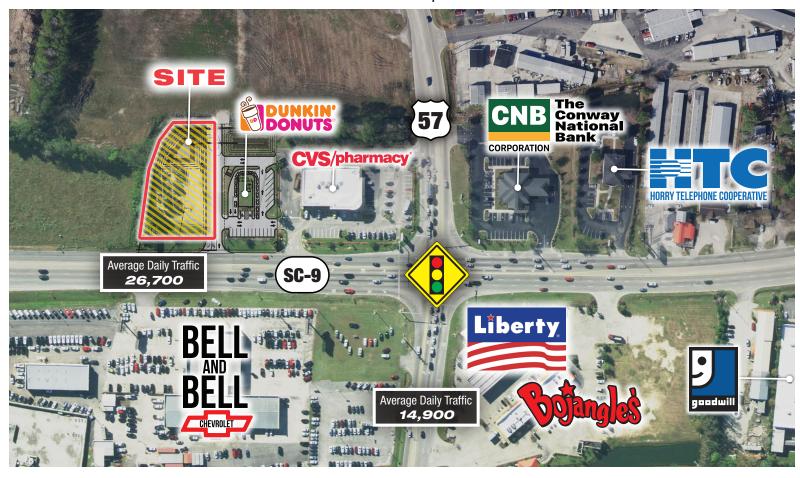

#### **OUTPARCEL AVAILABLE** SC HWY 9 AND HWY 57 | LITTLE RIVER SC

#### For more information contact:

Eddie Bushong Mobile: **843-997-5332** eddie@dderealestate.com

115 Commercial Drive Columbia, SC 29212 Phone: (803) 799-6244 Fax: (803) 799-4288

www.dderealestate.com

- +/- 1.01 Acre Parcel Available
- Purchase/Ground Lease/Build to Suit
- Hwy Commerical Zoning
- Full shared access to Hwy 9
- Full cross access with CVS and Future Dunkin Donuts