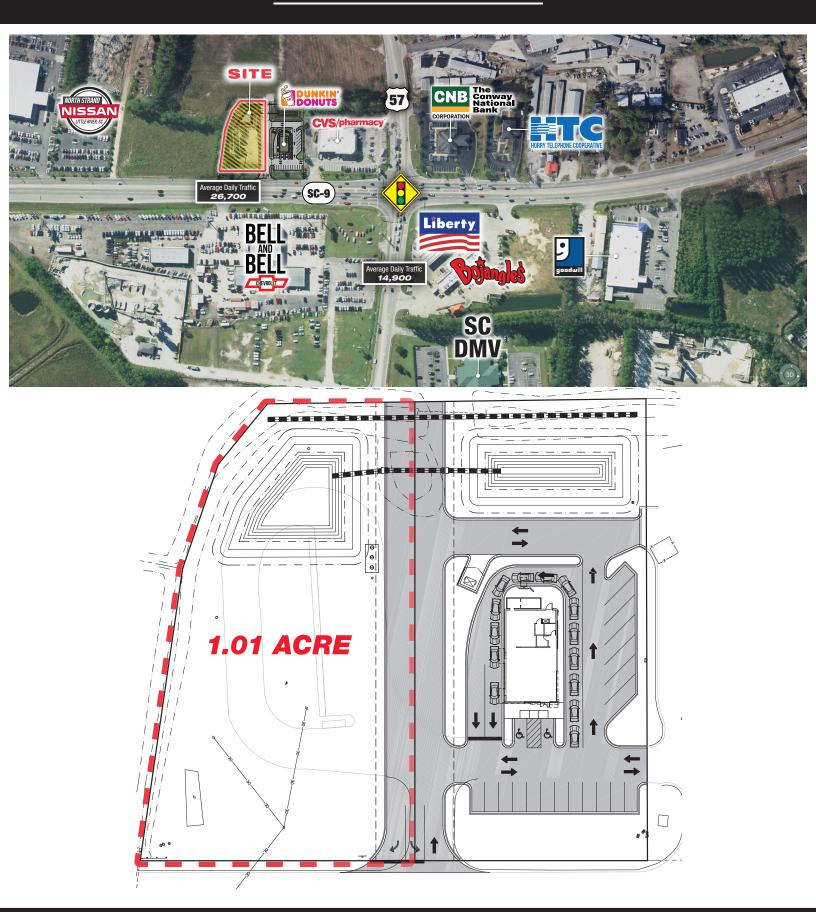

#### **OUTPARCEL AVAILABLE** SC HWY 9 AND HWY 57 | LITTLE RIVER SC

#### For more information contact:

Eddie Bushong Mobile: **843-997-5332** eddie@dderealestate.com

115 Commercial Drive Columbia, SC 29212 Phone: (803) 799-6244 Fax: (803) 799-4288

www.dderealestate.com

- +/- 1.01 Acre Parcel Available
- Purchase/Ground Lease/Build to Suit
- Hwy Commerical Zoning
- Full shared access to Hwy 9
- Full cross access with CVS and Future Dunkin Donuts