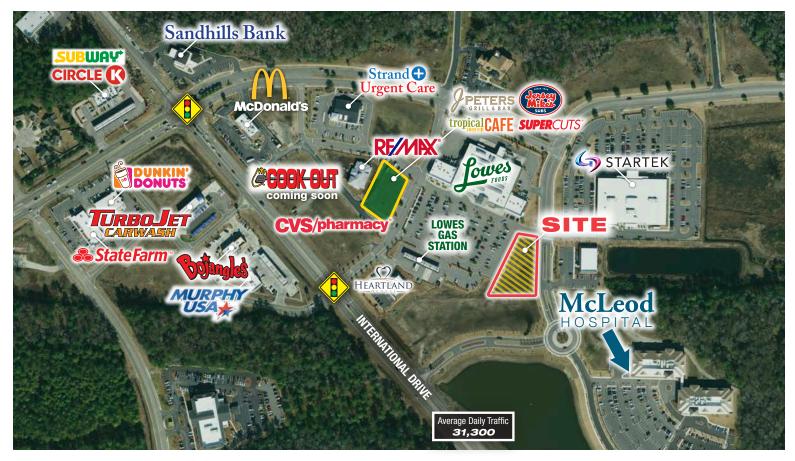

### **NEW RETAIL DEVELOPMENT** INTERNATIONAL DRIVE | CAROLINA FOREST

#### For more information contact:

Eddie Bushong Mobile: **843-997-5332** eddie@dderealestate.com

1122 Barnwell Street Columbia, SC 29201 Phone: (803) 799-6244 Fax: (803) 799-4288

www.dderealestate.com

- Retail/Restaurant/Medical space available
- Up to 10,000 SF available
- Lowes Food anchored shopping center