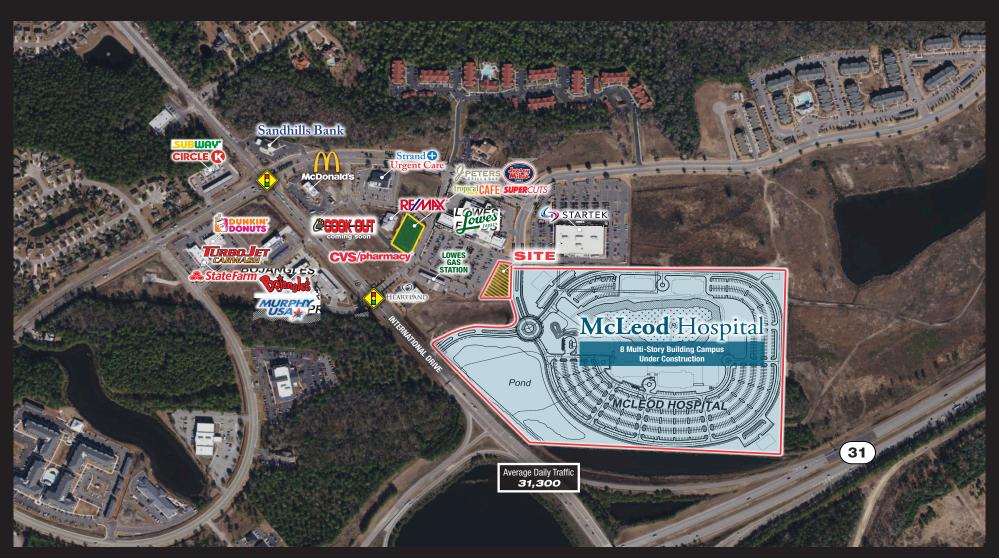

### **NEW RETAIL DEVELOPMENT** INTERNATIONAL DRIVE | CAROLINA FOREST

#### For more information contact:

Eddie Bushong Mobile: **843-997-5332** eddie@dderealestate.com

1122 Barnwell Street Columbia, SC 29201 Phone: (803) 799-6244 Fax: (803) 799-4288

www.dderealestate.com

- Retail/Restaurant/Medical space available
- Up to 10,000 SF available
- Lowes Food anchored shopping center